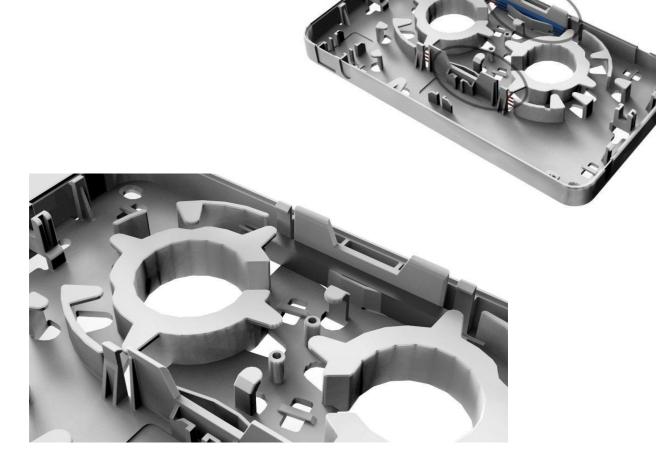

## Fiber Tray for ONT based on CUBE housing

#### **Features**

- Design for both termination of single and dual fiber
- Multiple Patch IN & OUT
  - SC/APC Adapters
  - SC/PC Adapters
  - LC/APC Adapters
  - LC/PC Adapters
- 1x Holder for pre-terminated fiber patchcord
- Capacity up to 6 fiber
- 1x Optical Splitters mounting option
- 2 x Adapter Holders