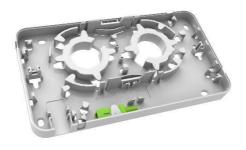

#### **Features**

- Design for both termination of single and dual fiber
- Multiple Patch IN & OUT
  - SC/APC Adapters
  - SC/PC Adapters
  - LC/APC Adapters
  - LC/PC Adapters
- 1x Holder for pre-terminated fiber patchcord
- Capacity up to 6 fiber
- 1x Optical Splitters mounting option
- 2 x Adapter Holders