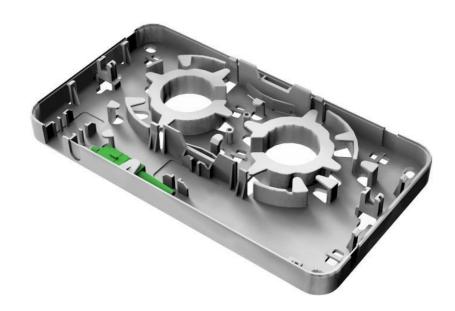

## Fiber Tray for ONT based on CUBE housing

#### **Features**

- Design for both termination of single and dual fiber
- Multiple Patch IN & OUT
  - SC/APC Adapters
  - SC/PC Adapters
  - LC/APC Adapters
  - LC/PC Adapters
- 1x Holder for pre-terminated fiber patchcord
- Capacity up to 6 fiber
- 1x Optical Splitters mounting option
- 2 x Adapter Holders