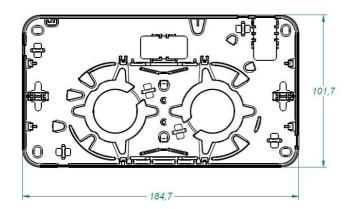

### Dimensions:

101,7 x 184,7 x(14 / 20)

All specifications are subject to change without notice. The above product picture is a sample for reference and may vary. Please check with your supplier for exact offers.