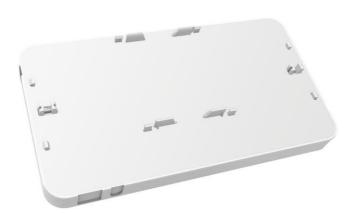

### **Product description**

HALNy ONT Fiber Tray is an innovative by its flexibility and easy installation for FTTH / FTTP installation.

The solution is designed to optimize the deployment and roll-out of the service provider. Any engineer or installer can easily install the fiber tray. If the fiber is already terminated, we provide the fiber tray. For new deployment scenarios an engineer installs the Halny Fiber Tray, due to its compact design it fits perfectly wherever you want to install. It supports multiple patch in and patch out options including the possibility to mount optical splitters.

## Fiber Tray for ONT based on CUBE housing