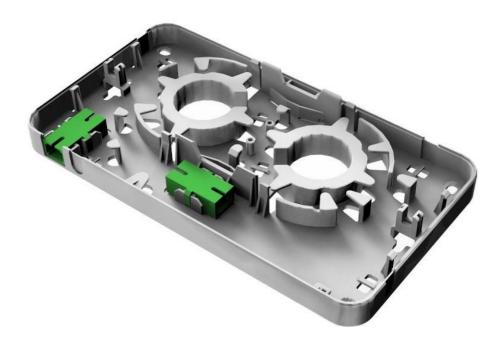

## Fiber Tray for ONT based on CUBE housing

#### **Features**

- Design for both termination of single and dual fiber
- Multiple Patch IN & OUT
  - SC/APC Adapters
  - SC/PC Adapters
  - LC/APC Adapters
  - LC/PC Adapters
- 1x Holder for pre-terminated fiber patchcord
- Capacity up to 6 fiber
- 1x Optical Splitters mounting option
- 2 x Adapter Holders